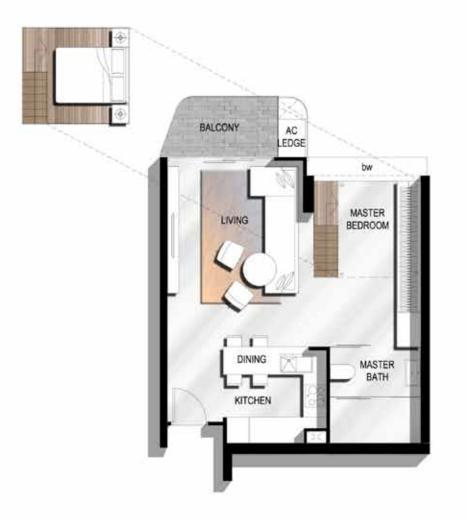

# **soнo** a2m

#26-03 #27-03 #28-03 #29-03 #30-03

PLATFORM FURNITURE WORK AREA

#13-04 #14-04 #15-04 #16-04 #17-04 #18-04

#20-04 #21-04 #22-04 #23-04 #24-04

08

07

06