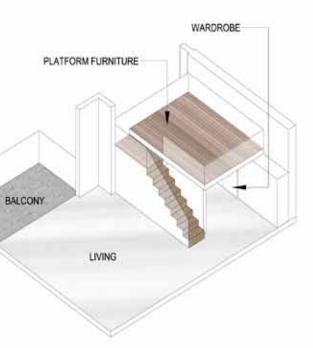

THE O

高図

5m

#11-03 #13-03 #14-03 #15-03 #16-03 #17-03 #18-03

(NOT TO SCALE)

WARDROBE #22-03 #23-03 #24-03

WORK AREA

# **soнo** a2m

#26-03 #27-03 #28-03 #29-03 #30-03

PLATFORM FURNITURE WORK AREA

#13-04 #14-04 #15-04 #16-04 #17-04 #18-04

#20-04 #21-04 #22-04 #23-04 #24-04

08

07

06