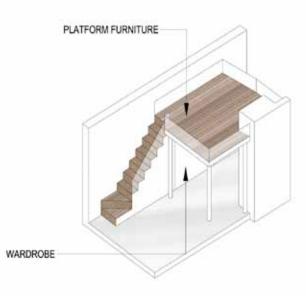

THE O

高図

5m

#11-03 #13-03 #14-03 #15-03 #16-03 #17-03 #18-03

(NOT TO SCALE)

WARDROBE #22-03 #23-03 #24-03

WORK AREA

# **soнo** a2m

#26-03 #27-03 #28-03 #29-03 #30-03

PLATFORM FURNITURE WORK AREA

#13-04 #14-04 #15-04 #16-04 #17-04 #18-04

#20-04 #21-04 #22-04 #23-04 #24-04

08

07

06