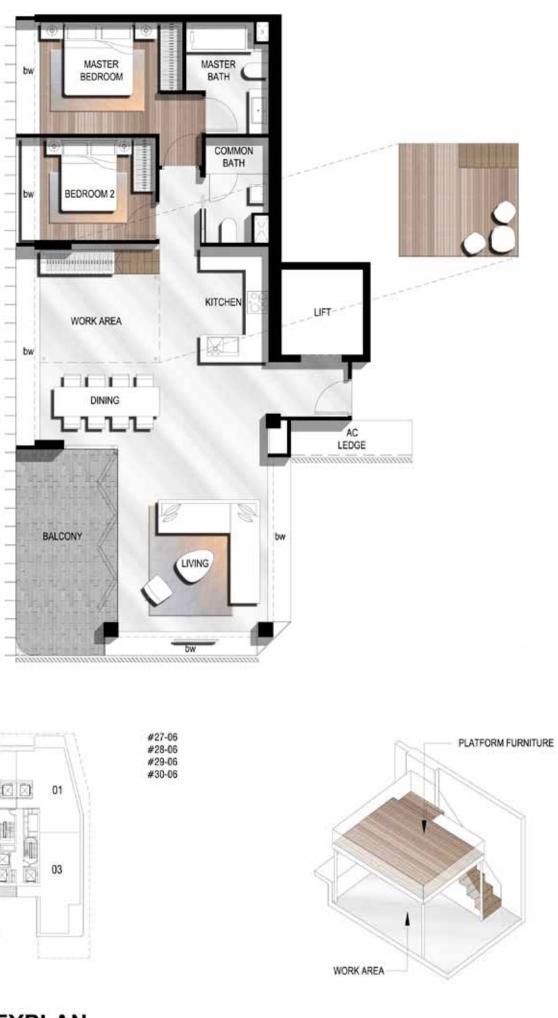

THE O

高図

5m

#11-03 #13-03 #14-03 #15-03 #16-03 #17-03 #18-03

(NOT TO SCALE)

WARDROBE #22-03 #23-03 #24-03

WORK AREA

# **soнo** a2m

#26-03 #27-03 #28-03 #29-03 #30-03

PLATFORM FURNITURE WORK AREA

#13-04 #14-04 #15-04 #16-04 #17-04 #18-04

#20-04 #21-04 #22-04 #23-04 #24-04

08

07

06