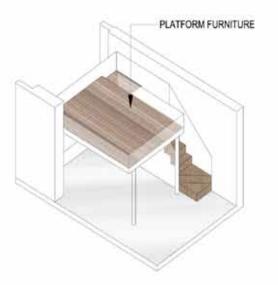

THE O

高図

5m

#11-03 #13-03 #14-03 #15-03 #16-03 #17-03 #18-03

(NOT TO SCALE)

WARDROBE #22-03 #23-03 #24-03

WORK AREA

# **soнo** a2m

#26-03 #27-03 #28-03 #29-03 #30-03

PLATFORM FURNITURE WORK AREA

#13-04 #14-04 #15-04 #16-04 #17-04 #18-04

#20-04 #21-04 #22-04 #23-04 #24-04

08

07

06