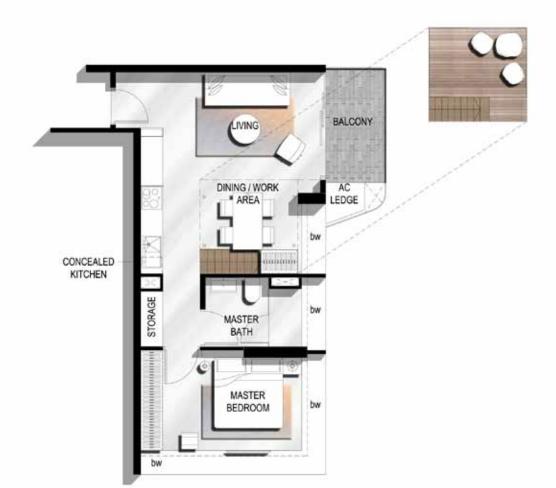

10m

**KEYPLAN** (NOT TO SCALE)

#20-07 #21-07 #22-07 #23-07 #24-07 08 01 07 02

(NOT TO SCALE)

BALCONY

AC LEDG

bia

bw