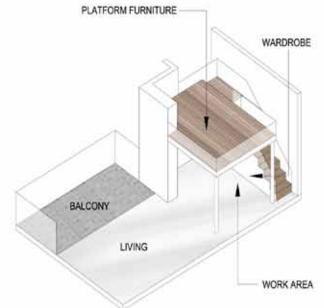

THE O

高図

5m

#11-03 #13-03 #14-03 #15-03 #16-03 #17-03 #18-03

(NOT TO SCALE)

WARDROBE #22-03 #23-03 #24-03

WORK AREA

# **soнo** a2m

#26-03 #27-03 #28-03 #29-03 #30-03

PLATFORM FURNITURE WORK AREA

#13-04 #14-04 #15-04 #16-04 #17-04 #18-04

#20-04 #21-04 #22-04 #23-04 #24-04

08

07

06