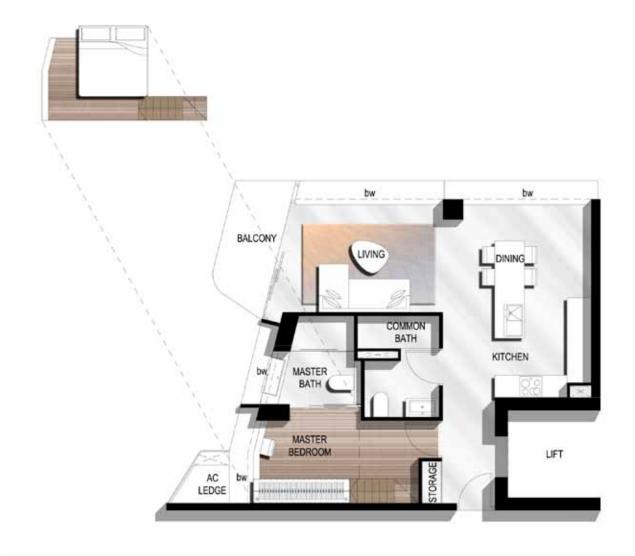

10m

**KEYPLAN** (NOT TO SCALE)

#20-07 #21-07 #22-07 #23-07 #24-07 08 01 07 02

(NOT TO SCALE)

BALCONY

AC LEDG

bia

bw