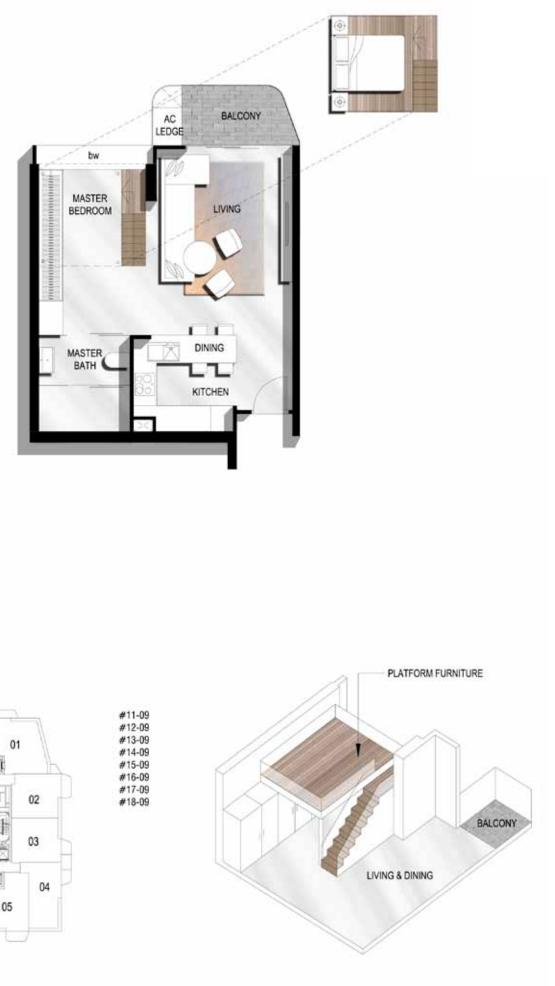

### FLOOR PLANS

38 SCOTTS ROAD SINGAPORE Buzz with energy. Fire up your senses. Chill out. Mix. Live life to the fullest.