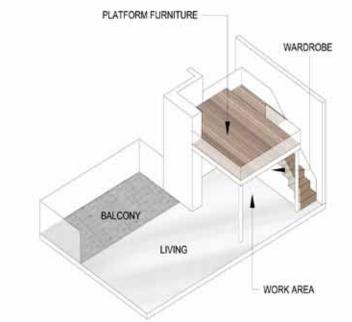

THE O

高図

5m

#11-03 #13-03 #14-03 #15-03 #16-03 #17-03 #18-03

(NOT TO SCALE)

WARDROBE #22-03 #23-03 #24-03

WORK AREA

# **soнo** a2m

#26-03 #27-03 #28-03 #29-03 #30-03

PLATFORM FURNITURE WORK AREA

#13-04 #14-04 #15-04 #16-04 #17-04 #18-04

#20-04 #21-04 #22-04 #23-04 #24-04

08

07

06