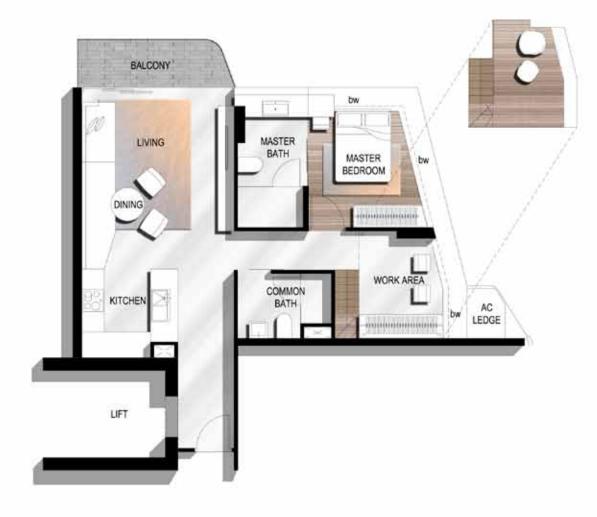

### FLOOR PLANS

38 SCOTTS ROAD SINGAPORE Buzz with energy. Fire up your senses. Chill out. Mix. Live life to the fullest.