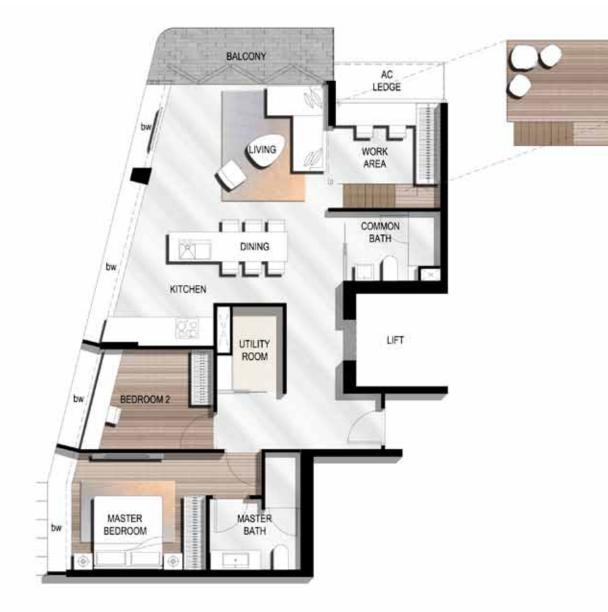

### FLOOR PLANS

38 SCOTTS ROAD SINGAPORE Buzz with energy. Fire up your senses. Chill out. Mix. Live life to the fullest.