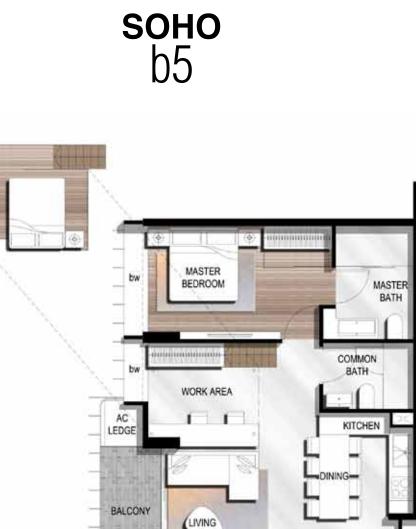

10m

**KEYPLAN** (NOT TO SCALE)

#20-07 #21-07 #22-07 #23-07 #24-07 08 01 07 02

(NOT TO SCALE)

BALCONY

AC LEDG

bia

bw