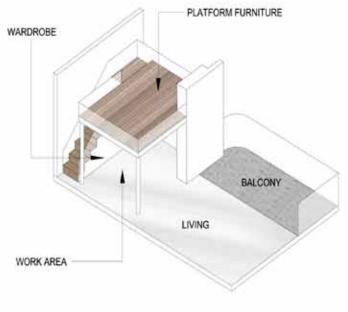

THE O

高図

5m

#11-03 #13-03 #14-03 #15-03 #16-03 #17-03 #18-03

(NOT TO SCALE)

WARDROBE #22-03 #23-03 #24-03

WORK AREA

# **soнo** a2m

#26-03 #27-03 #28-03 #29-03 #30-03

PLATFORM FURNITURE WORK AREA

#13-04 #14-04 #15-04 #16-04 #17-04 #18-04

#20-04 #21-04 #22-04 #23-04 #24-04

08

07

06