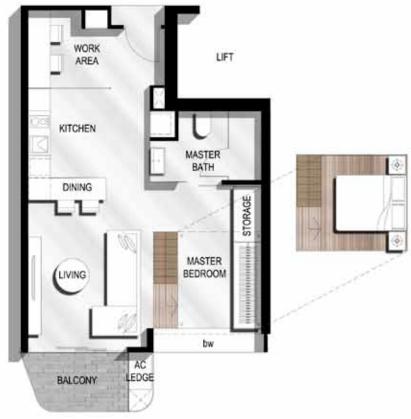

### FLOOR PLANS

38 SCOTTS ROAD SINGAPORE Buzz with energy. Fire up your senses. Chill out. Mix. Live life to the fullest.