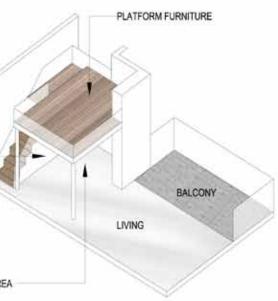

# **soнo** a2m

#26-03 #27-03 #28-03 #29-03 #30-03

PLATFORM FURNITURE WORK AREA

#13-04 #14-04 #15-04 #16-04 #17-04 #18-04

#20-04 #21-04 #22-04 #23-04 #24-04

08

07

06