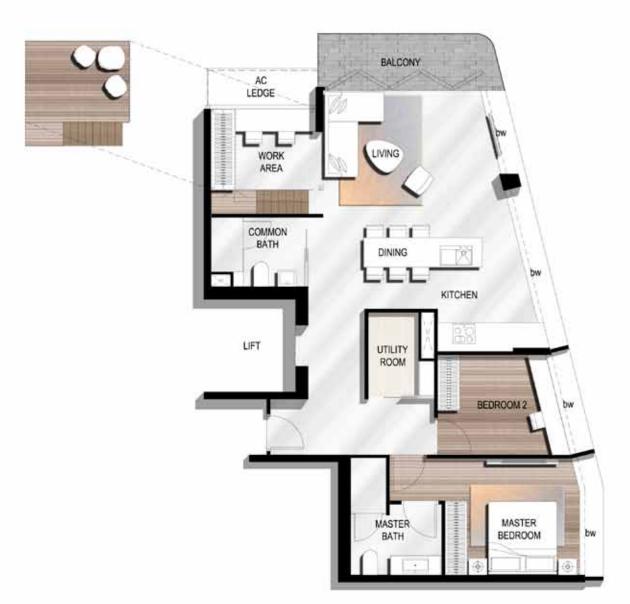

THE O

高図

5m

#11-03 #13-03 #14-03 #15-03 #16-03 #17-03 #18-03

(NOT TO SCALE)

WARDROBE #22-03 #23-03 #24-03

WORK AREA

10m

**KEYPLAN** (NOT TO SCALE)

#20-07 #21-07 #22-07 #23-07 #24-07 08 01 07 02

(NOT TO SCALE)

BALCONY

AC LEDG

bia

bw