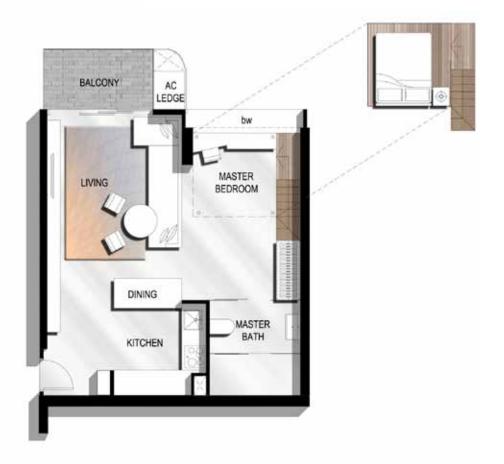

THE O

高図

5m

#11-03 #13-03 #14-03 #15-03 #16-03 #17-03 #18-03

(NOT TO SCALE)

WARDROBE #22-03 #23-03 #24-03

WORK AREA