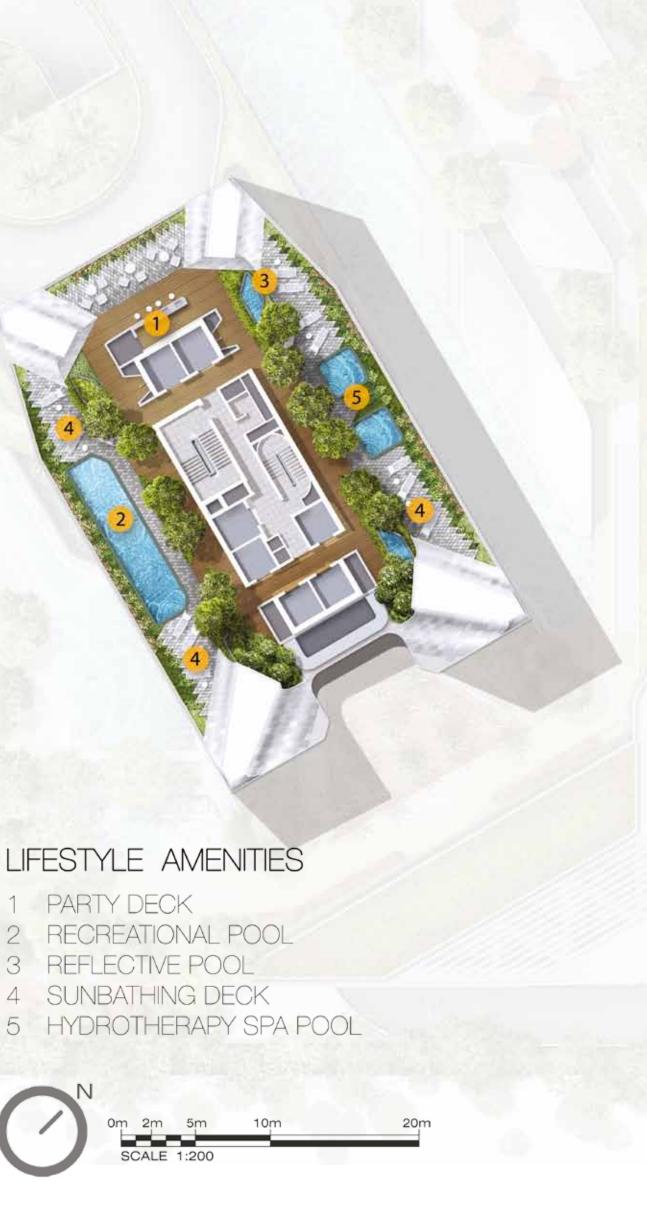

## LIFESTYLE AMENITIES

- 1 BAR LOUNGE
- 2 GARDEN TERRACE
- 3 SUNBATHING DECK
- 4 HYDROTHERAPY POOL