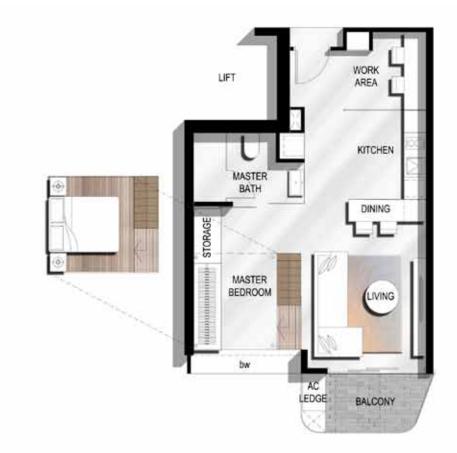

THE O

高図

5m

#11-03 #13-03 #14-03 #15-03 #16-03 #17-03 #18-03

(NOT TO SCALE)

WARDROBE #22-03 #23-03 #24-03

WORK AREA