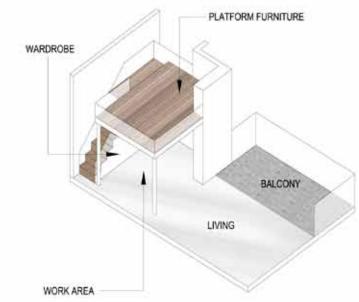

THE O

高図

5m

#11-03 #13-03 #14-03 #15-03 #16-03 #17-03 #18-03

(NOT TO SCALE)

WARDROBE #22-03 #23-03 #24-03

WORK AREA

# **soнo** a2m

#26-03 #27-03 #28-03 #29-03 #30-03

PLATFORM FURNITURE WORK AREA

#13-04 #14-04 #15-04 #16-04 #17-04 #18-04

#20-04 #21-04 #22-04 #23-04 #24-04

08

07

06