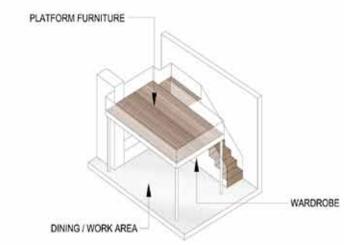

THE O

高図

5m

#11-03 #13-03 #14-03 #15-03 #16-03 #17-03 #18-03

(NOT TO SCALE)

WARDROBE #22-03 #23-03 #24-03

WORK AREA

# **soнo** a2m

#26-03 #27-03 #28-03 #29-03 #30-03

PLATFORM FURNITURE WORK AREA

#13-04 #14-04 #15-04 #16-04 #17-04 #18-04

#20-04 #21-04 #22-04 #23-04 #24-04

08

07

06