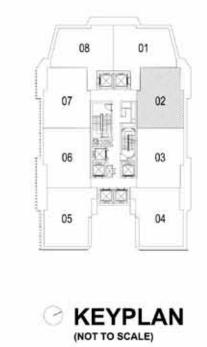

10m

**KEYPLAN** (NOT TO SCALE)

#20-07 #21-07 #22-07 #23-07 #24-07 08 01 07 02

(NOT TO SCALE)

BALCONY

AC LEDG

bia

bw