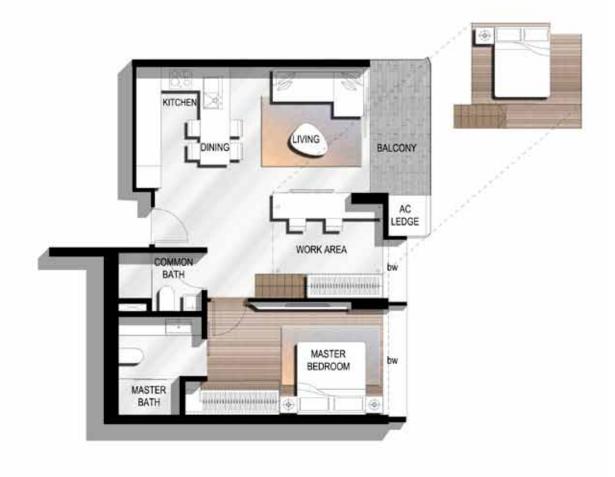

THE O

高図

5m

#11-03 #13-03 #14-03 #15-03 #16-03 #17-03 #18-03

(NOT TO SCALE)

WARDROBE #22-03 #23-03 #24-03

WORK AREA