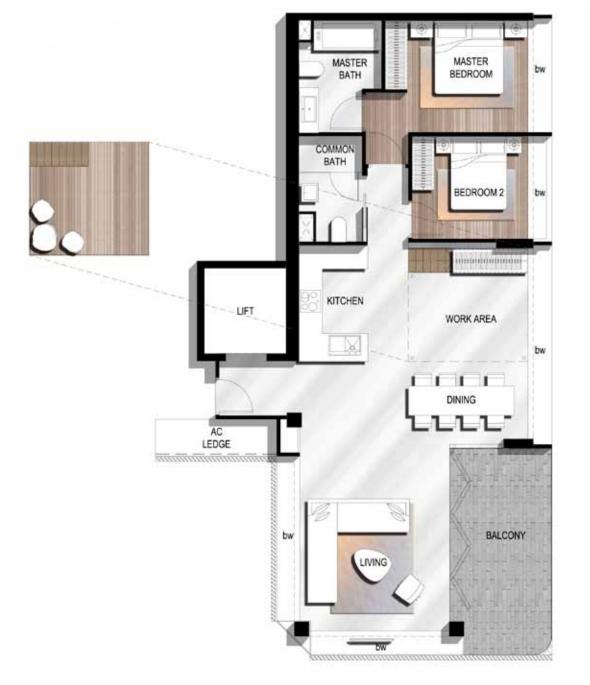

THE O

高図

5m

#11-03 #13-03 #14-03 #15-03 #16-03 #17-03 #18-03

(NOT TO SCALE)

WARDROBE #22-03 #23-03 #24-03

WORK AREA