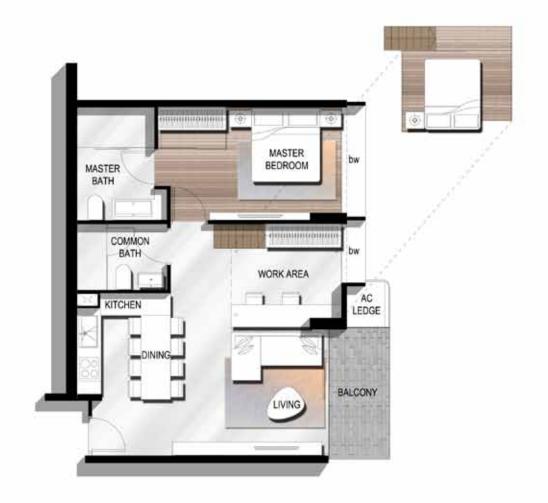

THE O

高図

5m

#11-03 #13-03 #14-03 #15-03 #16-03 #17-03 #18-03

(NOT TO SCALE)

WARDROBE #22-03 #23-03 #24-03

WORK AREA

10m

**KEYPLAN** (NOT TO SCALE)

#20-07 #21-07 #22-07 #23-07 #24-07 08 01 07 02

(NOT TO SCALE)

BALCONY

AC LEDG

bia

bw