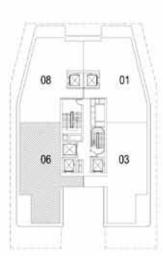

**soнo** a1m

112m

(NOT TO SCALE)

SOHO

SOHO C1

#21-06 #22-06 #23-06 #24-06

106

**soнo** a2

10m

**KEYPLAN** (NOT TO SCALE)

#20-07 #21-07 #22-07 #23-07 #24-07 08 01 07 02

(NOT TO SCALE)

BALCONY

AC LEDG

bia

bw