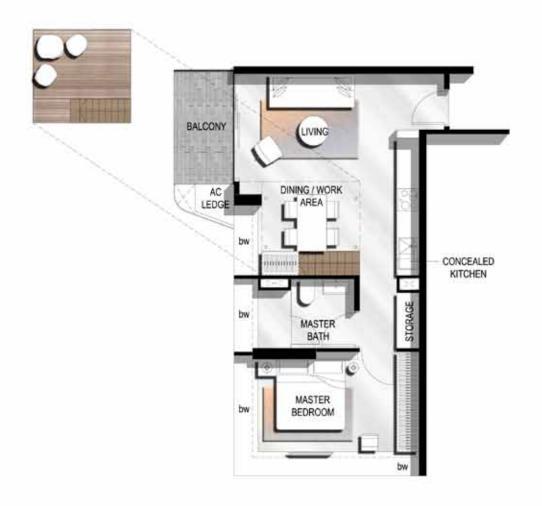

10m

**KEYPLAN** (NOT TO SCALE)

#20-07 #21-07 #22-07 #23-07 #24-07 08 01 07 02

(NOT TO SCALE)

BALCONY

AC LEDG

bia

bw