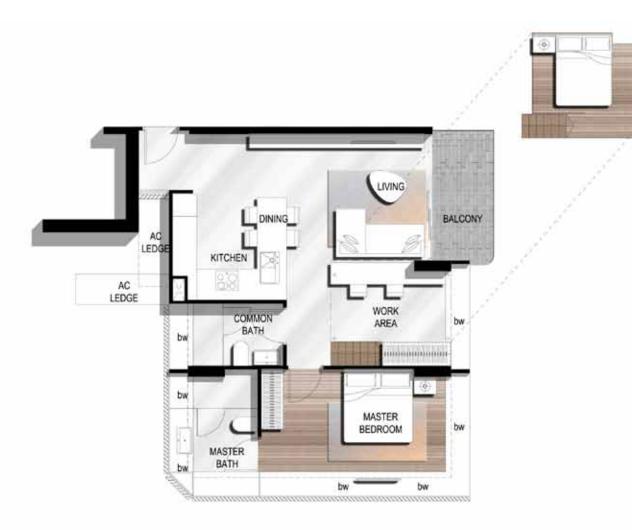

10m

**KEYPLAN** (NOT TO SCALE)

#20-07 #21-07 #22-07 #23-07 #24-07 08 01 07 02

(NOT TO SCALE)

BALCONY

AC LEDG

bia

bw