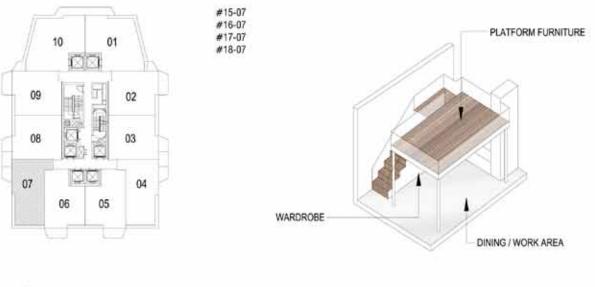

THE O

高図

5m

#11-03 #13-03 #14-03 #15-03 #16-03 #17-03 #18-03

(NOT TO SCALE)

WARDROBE #22-03 #23-03 #24-03

WORK AREA

# **soнo** a2m

#26-03 #27-03 #28-03 #29-03 #30-03

PLATFORM FURNITURE WORK AREA

#13-04 #14-04 #15-04 #16-04 #17-04 #18-04

#20-04 #21-04 #22-04 #23-04 #24-04

08

07

06