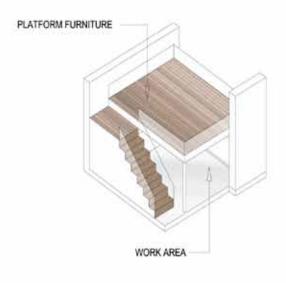

10m

**KEYPLAN** (NOT TO SCALE)

#20-07 #21-07 #22-07 #23-07 #24-07 08 01 07 02

(NOT TO SCALE)

BALCONY

AC LEDG

bia

bw