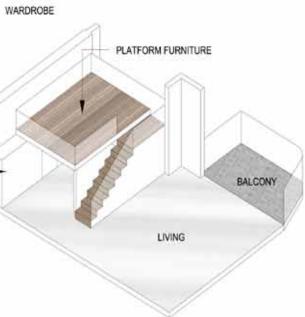

THE O

高図

5m

#11-03 #13-03 #14-03 #15-03 #16-03 #17-03 #18-03

(NOT TO SCALE)

WARDROBE #22-03 #23-03 #24-03

WORK AREA

# **soнo** a2m

#26-03 #27-03 #28-03 #29-03 #30-03

PLATFORM FURNITURE WORK AREA

#13-04 #14-04 #15-04 #16-04 #17-04 #18-04

#20-04 #21-04 #22-04 #23-04 #24-04

08

07

06