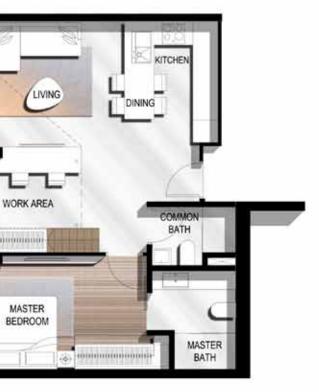

THE O

高図

5m

#11-03 #13-03 #14-03 #15-03 #16-03 #17-03 #18-03

(NOT TO SCALE)

WARDROBE #22-03 #23-03 #24-03

WORK AREA

# **soнo** a2m

#26-03 #27-03 #28-03 #29-03 #30-03

PLATFORM FURNITURE WORK AREA

#13-04 #14-04 #15-04 #16-04 #17-04 #18-04

#20-04 #21-04 #22-04 #23-04 #24-04

08

07

06