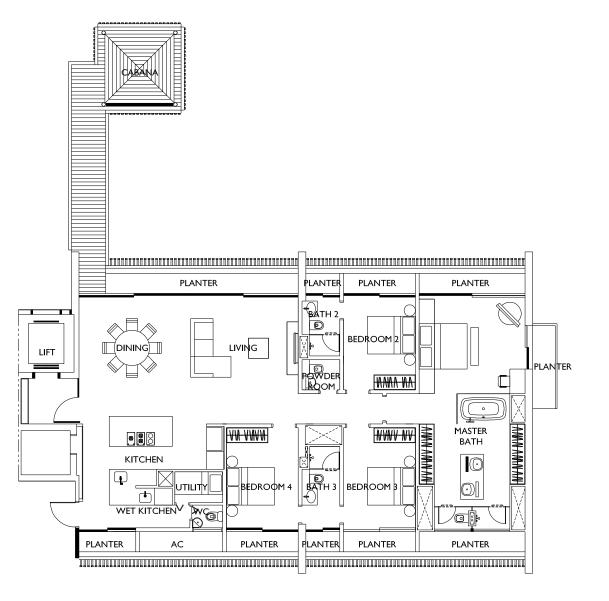

### TYPE 4B-E-LI

#02-09

242 SQM 2605 SQ FT

D I 2 3 5 M

BUILDING PLAN REF. : A1576-00143-2006-BP01
APPROVAL REF. : ES20070907-58734
APPROVAL DATE : 19 SEP 2007

BUILDING PLAN REF. : A1576-00143-2006-BP02 APPROVAL REF. : E520110913-65054 APPROVAL DATE : 22 SEP 2011