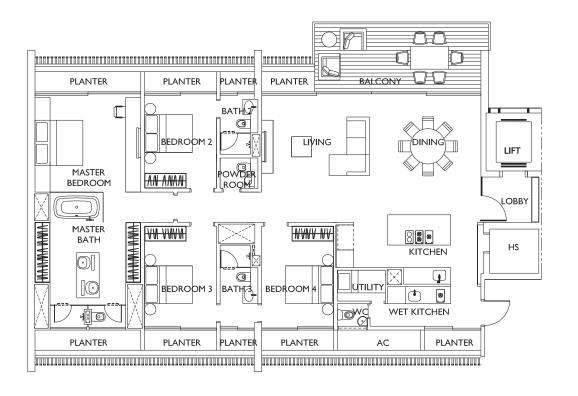

### TYPE 4B-E-LI

#02-09

242 SQM 2605 SQ FT

D I 2 3 5 M

BUILDING PLAN REF. : A1576-00143-2006-BP01
APPROVAL REF. : ES20070907-58734
APPROVAL DATE : 19 SEP 2007

BUILDING PLAN REF. : A1576-00143-2006-BP02 APPROVAL REF. : E520110913-65054 APPROVAL DATE : 22 SEP 2011