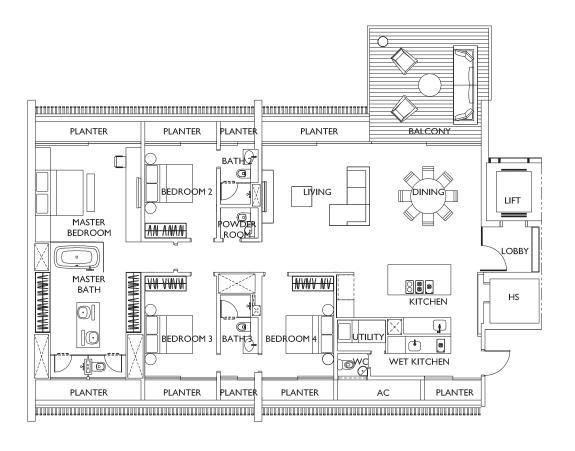

### **TYPE 4B-E-A**

#03-09 237 SQM #05-09 2551 SQ FT #07-09 #09-09

D I 2 3 5 M

BUILDING PLAN REF. : A1576-00143-2006-BP01
APPROVAL REF. : ES20070907-58734
APPROVAL DATE : 19 SEP 2007

BUILDING PLAN REF. : A1576-00143-2006-BP02
APPROVAL REF. : ES20110913-65054
APPROVAL DATE : 22 SEP 2011

BUILDING PLAN REF. : A1576-00143-2006-BP03 APPROVAL REF. : ES20120920-65922 APPROVAL DATE : 28 SEP 2012