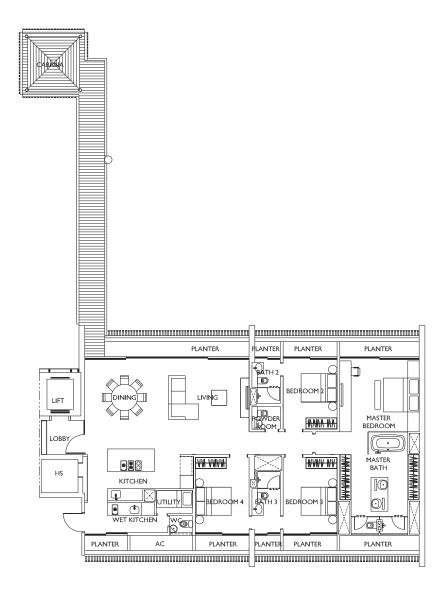

### TYPE 4B-E-LI

#02-09

242 SQM 2605 SQ FT

D I 2 3 5 M

BUILDING PLAN REF. : A1576-00143-2006-BP01
APPROVAL REF. : ES20070907-58734
APPROVAL DATE : 19 SEP 2007

BUILDING PLAN REF. : A1576-00143-2006-BP02 APPROVAL REF. : E520110913-65054 APPROVAL DATE : 22 SEP 2011