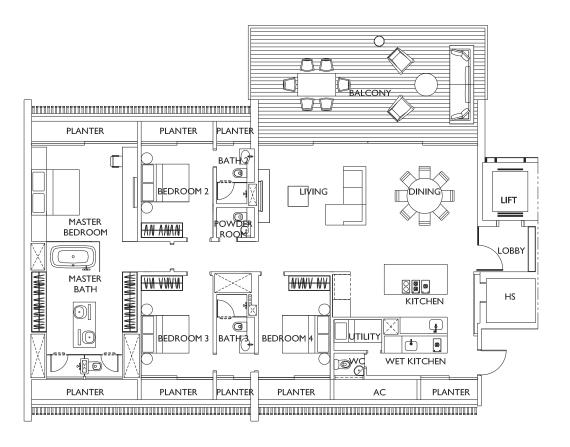

### **TYPE 4B-E-A**

#03-09 237 SQM #05-09 2551 SQ FT #07-09 #09-09

D I 2 3 5 M

BUILDING PLAN REF. : A1576-00143-2006-BP01
APPROVAL REF. : ES20070907-58734
APPROVAL DATE : 19 SEP 2007

BUILDING PLAN REF. : A1576-00143-2006-BP02
APPROVAL REF. : ES20110913-65054
APPROVAL DATE : 22 SEP 2011

BUILDING PLAN REF. : A1576-00143-2006-BP03 APPROVAL REF. : ES20120920-65922 APPROVAL DATE : 28 SEP 2012