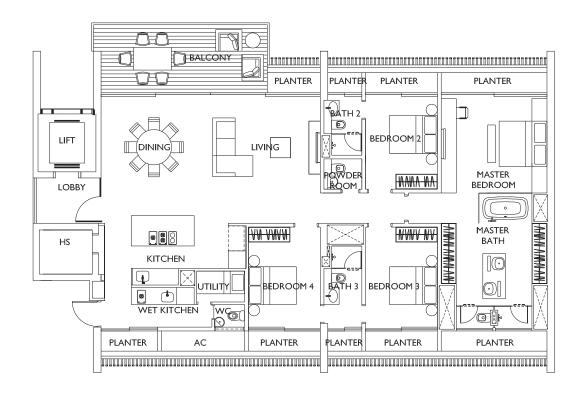

### **TYPE 4B-E-A**

#03-09 237 SQM #05-09 2551 SQ FT #07-09 #09-09

D I 2 3 5 M

BUILDING PLAN REF. : A1576-00143-2006-BP01
APPROVAL REF. : ES20070907-58734
APPROVAL DATE : 19 SEP 2007

BUILDING PLAN REF. : A1576-00143-2006-BP02
APPROVAL REF. : ES20110913-65054
APPROVAL DATE : 22 SEP 2011

BUILDING PLAN REF. : A1576-00143-2006-BP03 APPROVAL REF. : ES20120920-65922 APPROVAL DATE : 28 SEP 2012