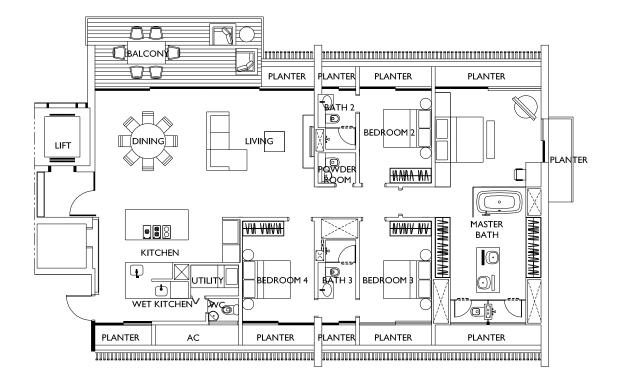

### **TYPE 4B-E-A**

#03-09 237 SQM #05-09 2551 SQ FT #07-09 #09-09

D I 2 3 5 M

BUILDING PLAN REF. : A1576-00143-2006-BP01
APPROVAL REF. : ES20070907-58734
APPROVAL DATE : 19 SEP 2007

BUILDING PLAN REF. : A1576-00143-2006-BP02
APPROVAL REF. : ES20110913-65054
APPROVAL DATE : 22 SEP 2011

BUILDING PLAN REF. : A1576-00143-2006-BP03 APPROVAL REF. : ES20120920-65922 APPROVAL DATE : 28 SEP 2012