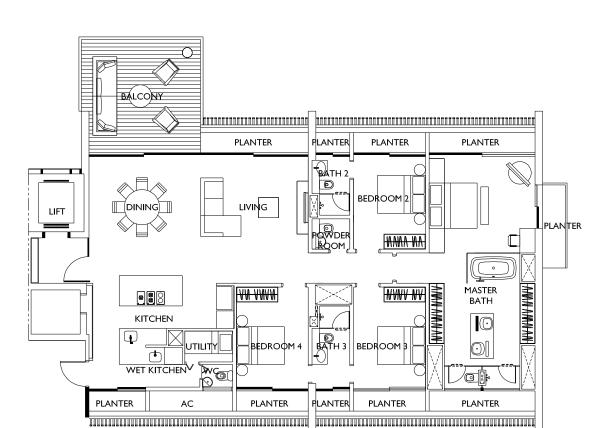

### **TYPE 4B-E-A**

#03-09 237 SQM #05-09 2551 SQ FT #07-09 #09-09

D I 2 3 5 M

BUILDING PLAN REF. : A1576-00143-2006-BP01
APPROVAL REF. : ES20070907-58734
APPROVAL DATE : 19 SEP 2007

BUILDING PLAN REF. : A1576-00143-2006-BP02
APPROVAL REF. : ES20110913-65054
APPROVAL DATE : 22 SEP 2011

BUILDING PLAN REF. : A1576-00143-2006-BP03 APPROVAL REF. : ES20120920-65922 APPROVAL DATE : 28 SEP 2012